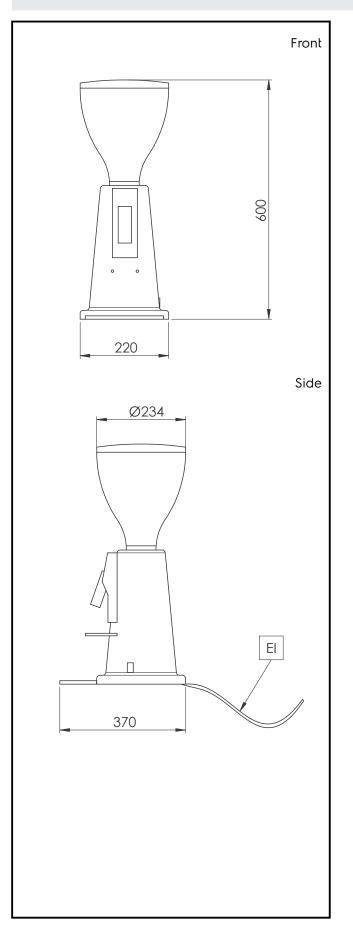

### Key Information:

Net weight: Shipping weight: Shipping height: Shipping width: Shipping depth: Shipping volume: 11 kg 13 kg 700 mm 440 mm 300 mm

0.09 m<sup>3</sup>

The company reserves the right to make modifications to the products without prior notice. All information correct at time of printing.